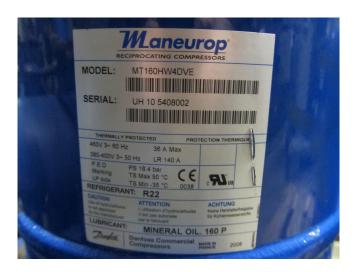

## Maneurop MT 160

### **Specifications**

| Brand                                           | Maneurop               |
|-------------------------------------------------|------------------------|
| Туре                                            | MT 160                 |
| Refrigerant                                     | Freon                  |
| Refrigerant type                                | R 404 A or other types |
| kW at $+10^{\circ}\text{C}/+40^{\circ}\text{C}$ | 52,8                   |
| kW at 0°C/+40°C                                 | 35,2                   |
| kW at -5°C/+40°C                                | 28,2                   |
| kW at -10°C/+40°C                               | 22,3                   |
| kW at -20°C/+40°C                               | 13,1                   |
| Remarks                                         | # // y.o.b. 2008       |
| Sizes                                           | 450x450x500 mm         |
|                                                 | (LxWxH)                |
| Stock                                           | 1                      |

#### **Used Maneurop MT 160**

Used Maneurop MT 160 freon scroll compressor. This unit has a cooling capacity of 52,8 kW at +10°C/+40°C.

Why choose for HOSBV? Were not only the largest used refrigeration specialist in Europe, but also, we deliver all equipment including an extensive test, warranty and deliver after an industrial cleaning. \*If requested we are happy to arrange your logistics.