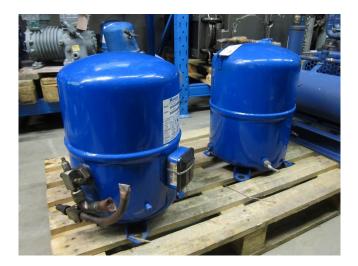

## Maneurop MT 160

### **Specifications**

| Brand                                           | Maneurop               |
|-------------------------------------------------|------------------------|
| Туре                                            | MT 160                 |
| Refrigerant                                     | Freon                  |
| Refrigerant type                                | R 404 A or other types |
| kW at $+10^{\circ}\text{C}/+40^{\circ}\text{C}$ | 52,8                   |
| kW at 0°C/+40°C                                 | 35,2                   |
| kW at -5°C/+40°C                                | 28,2                   |
| kW at -10°C/+40°C                               | 22,3                   |
| kW at -20°C/+40°C                               | 13,1                   |
| Remarks                                         | # // y.o.b. 2008       |
| Sizes                                           | 450x450x500 mm         |
|                                                 | (LxWxH)                |
| Stock                                           | 1                      |

#### **Used Maneurop MT 160**

Used Maneurop MT 160 freon scroll compressor. This unit has a cooling capacity of 52,8 kW at +10°C/+40°C.

Why choose for HOSBV? Were not only the largest used refrigeration specialist in Europe, but also, we deliver all equipment including an extensive test, warranty and deliver after an industrial cleaning. \*If requested we are happy to arrange your logistics.