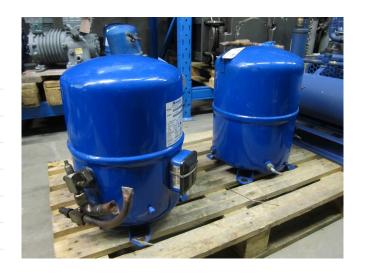

## Maneurop MT 160

### **Specifications**

| Brand                                           | Maneurop               |
|-------------------------------------------------|------------------------|
| Туре                                            | MT 160                 |
| Refrigerant                                     | Freon                  |
| Refrigerant type                                | R 404 A or other types |
| kW at $+10^{\circ}\text{C}/+40^{\circ}\text{C}$ | 52,8                   |
| kW at 0°C/+40°C                                 | 35,2                   |
| kW at -5°C/+40°C                                | 28,2                   |
| kW at -10°C/+40°C                               | 22,3                   |
| kW at -20°C/+40°C                               | 13,1                   |
| Remarks                                         | # // y.o.b. 2008       |
| Sizes                                           | 450x450x500 mm         |
|                                                 | (LxWxH)                |
| Stock                                           | 1                      |

#### **Used Maneurop MT 160**

Used Maneurop MT 160 freon scroll compressor. This unit has a cooling capacity of 52,8 kW at +10°C/+40°C.

Why choose for HOSBV? Were not only the largest used refrigeration specialist in Europe, but also, we deliver all equipment including an extensive test, warranty and deliver after an industrial cleaning. \*If requested we are happy to arrange your logistics.