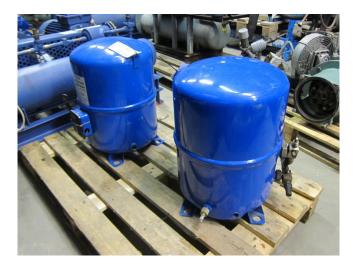

## Maneurop MT 160

### **Specifications**

| Brand                                           | Maneurop               |
|-------------------------------------------------|------------------------|
| Туре                                            | MT 160                 |
| Refrigerant                                     | Freon                  |
| Refrigerant type                                | R 404 A or other types |
| kW at $+10^{\circ}\text{C}/+40^{\circ}\text{C}$ | 52,8                   |
| kW at 0°C/+40°C                                 | 35,2                   |
| kW at -5°C/+40°C                                | 28,2                   |
| kW at -10°C/+40°C                               | 22,3                   |
| kW at -20°C/+40°C                               | 13,1                   |
| Remarks                                         | # // y.o.b. 2008       |
| Sizes                                           | 450x450x500 mm         |
|                                                 | (LxWxH)                |
| Stock                                           | 1                      |

#### **Used Maneurop MT 160**

Used Maneurop MT 160 freon scroll compressor. This unit has a cooling capacity of 52,8 kW at +10°C/+40°C.

Why choose for HOSBV? Were not only the largest used refrigeration specialist in Europe, but also, we deliver all equipment including an extensive test, warranty and deliver after an industrial cleaning. \*If requested we are happy to arrange your logistics.